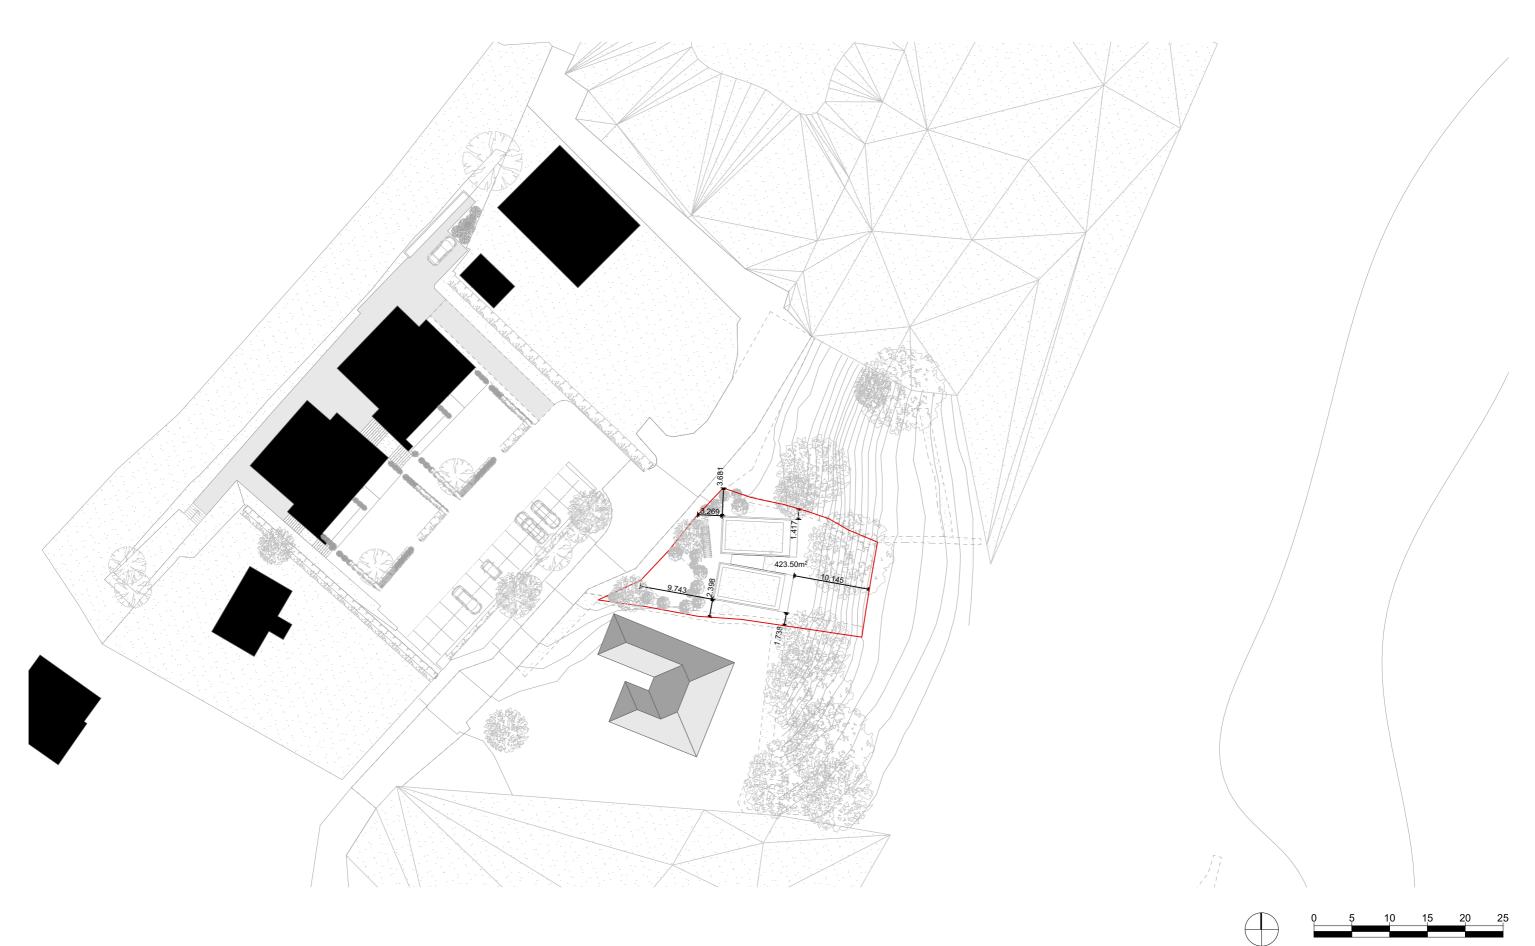

| Date  | Description | Ву | Drawing Title<br>Site Plan Level 0 |            |             |                  | Project |
|-------|-------------|----|------------------------------------|------------|-------------|------------------|---------|
| I     |             | I  |                                    |            |             | Coldingham Cabin |         |
| I     |             | I  |                                    | Date       | Drawing No. | Rev              | 5       |
| <br>[ |             | 1  | 1:500                              | 01/12/2020 | GA-03       | -                |         |
|       |             |    |                                    |            |             |                  |         |